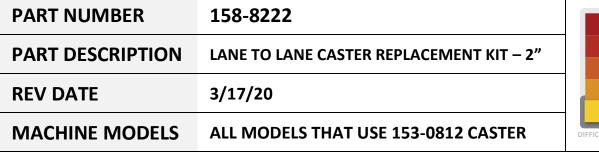

## Installation Instructions





| TOOLS NEEDED     | PARTS                        |  |
|------------------|------------------------------|--|
| (2) 9/16" wrench | 153-0812A 153-6421S 164-6283 |  |
| TECHNICAL NOTE   |                              |  |

## TECHNICAL NOTE

Please thoroughly read the instructions prior to performing the installation of this assembly. To avoid any potential problems, if at any time during the process you have a question, stop and contact our Tech Support department at the numbers listed below.

## **STEPS**

Please thoroughly read the instructions prior to performing the installation of this assembly. To avoid any potential problems, if at any time during the process you have a question, stop and contact our Tech Support department at the numbers listed below

- 1. With the lane machine