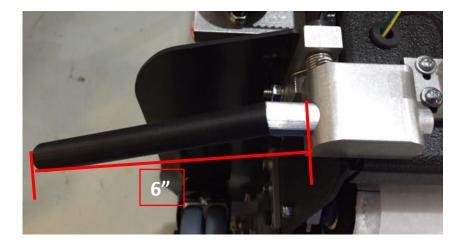

## INSTALLING NEW WHISKER

1. Slide the new whisker assembly into the mount block far enough so that a measurement of 6" is reached between the outside edge of the mount block and to the end of the long portion of the whisker.