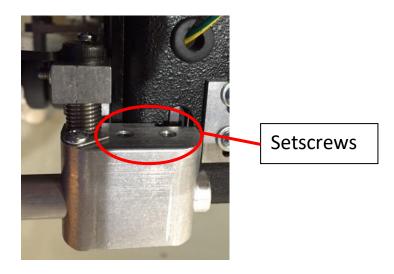

## **REMOVING OLD WHISKER**

**BUILT FOR BOWLING®** 

1. Remove the vinyl cap from the shorter end.

2. Loosen the two set screws in top of the Whisker Spring Mount Block and remove the spring assembly from block.

2. Turn the whisker assembly down towards the approach until a ¼" gap is reached and tighten the two set screws. Do this for both the left and right whisker assemblies.