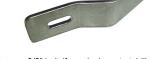

Rev. 03-12-2020

Deck Shield Bracket Part No. PPP-DSB - pkg of 1

Remove and reuse 3/8" bolt (from deck post stabilizer pin) placing bolt through 3/8" mounting hole of Deck Shield Bracket loosely securing to deck post pin.

Position slotted hole-end of Deck Shield Bracket in its best-suited position for securing to deck shield.

Where more or less Deck Shield Bracket angle is desired, use bench vice for best results while increasing or decreasing Deck Shield Bracket angle.

Fully secure Deck Shield Bracket fasteners.

**Deck Shield Bracket** Part No. PPP-DSB - pkg of 1

Remove and reuse 3/8" bolt (from deck post stabilizer pin) placing bolt through 3/8" mounting hole of Deck Shield Bracket loosely securing to deck post pin.