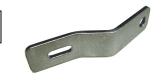

Position slotted hole-end of Deck Shield Bracket in its best-suited position for securing to deck shield.

Where more or less Deck Shield Bracket angle is desired, use bench vice for best results while increasing or decreasing Deck Shield Bracket angle.

Fully secure Deck Shield Bracket fasteners.

Deck Shield Bracket Part No. PPP-DSB - pkg of 1

Remove and reuse 3/8" bolt (from deck post stabilizer pin) placing bolt through 3/8" mounting hole of Deck Shield Bracket loosely securing to deck post pin.