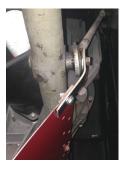

Rev. 03-12-2020

Deck Shield Bracket Part No. PPP-DSB - pkg of 1

Remove and reuse 3/8" bolt (from deck post stabilizer pin) placing bolt through 3/8" mounting hole of Deck Shield Bracket loosely securing to deck post pin.

Position slotted hole-end of Deck Shield Bracket in its best-suited position for securing to deck shield.

Where more or less Deck Shield Bracket angle is desired, use bench vice for best results while increasing or decreasing Deck Shield Bracket angle.

Fully secure Deck Shield Bracket fasteners.

**Deck Shield Bracket** Part No. PPP-DSB - pkg of 1

Remove and reuse 3/8" bolt (from deck post stabilizer pin) placing bolt through 3/8" mounting hole of Deck Shield Bracket loosely securing to deck post pin.