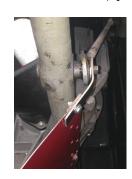

Position slotted hole-end of Deck Shield Bracket in its best-suited position for securing to deck shield.

Where more or less Deck Shield Bracket angle is desired, use bench vice for best results while increasing or decreasing Deck Shield Bracket angle.

Fully secure Deck Shield Bracket fasteners.

Deck Shield Bracket Part No. PPP-DSB - pkg of 1

Remove and reuse 3/8" bolt (from deck post stabilizer pin) placing bolt through 3/8" mounting hole of Deck Shield Bracket loosely securing to deck post pin.