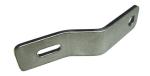

Rev. 03-12-2020

Deck Shield Bracket Part No. PPP-DSB - pkg of 1

Remove and reuse 3/8" bolt (from deck post stabilizer pin) placing bolt through 3/8" mounting hole of Deck Shield Bracket loosely securing to deck post pin.