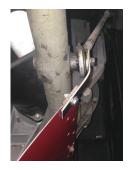

Rev. 03-12-2020

Deck Shield Bracket Part No. PPP-DSB - pkg of 1

Remove and reuse 3/8" bolt (from deck post stabilizer pin) placing bolt through 3/8" mounting hole of Deck Shield Bracket loosely securing to deck post pin.

Position slotted hole-end of Deck Shield Bracket in its best-suited position for securing to deck shield.

Where more or less Deck Shield Bracket angle is desired, use bench vice for best results while increasing or decreasing Deck Shield Bracket angle.

Fully secure Deck Shield Bracket fasteners.

**Deck Shield Bracket** Part No. PPP-DSB - pkg of 1

Remove and reuse 3/8" bolt (from deck post stabilizer pin) placing bolt through 3/8" mounting hole of Deck Shield Bracket loosely securing to deck post pin.