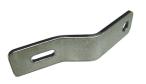

Rev. 03-12-2020

Deck Shield Bracket Part No. PPP-DSB - pkg of 1

Remove and reuse 3/8" bolt (from deck post stabilizer pin) placing bolt through 3/8" mounting hole of Deck Shield Bracket loosely securing to deck post pin.

Position slotted hole-end of Deck Shield Bracket in its best-suited position for securing to deck shield.

Where more or less Deck Shield Bracket angle is desired, use bench vice for best results while increasing or decreasing Deck Shield Bracket angle.

Fully secure Deck Shield Bracket fasteners.

**Deck Shield Bracket** Part No. PPP-DSB - pkg of 1

Remove and reuse 3/8" bolt (from deck post stabilizer pin) placing bolt through 3/8" mounting hole of Deck Shield Bracket loosely securing to deck post pin.