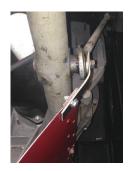

Position slotted hole-end of Deck Shield Bracket in its best-suited position for securing to deck shield.

Where more or less Deck Shield Bracket angle is desired, use bench vice for best results while increasing or decreasing Deck Shield Bracket angle.

Fully secure Deck Shield Bracket fasteners.

Deck Shield Bracket Part No. PPP-DSB - pkg of 1

Remove and reuse 3/8" bolt (from deck post stabilizer pin) placing bolt through 3/8" mounting hole of Deck Shield Bracket loosely securing to deck post pin.