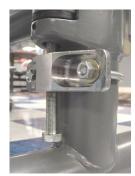

## Frameworx Seating Pin Removal Tool Part No. PPP-FXPRT

Before use, lubricate all threads with lightweight oil to extend service life.

Always use the included thru-hard washers to prevent galling of slotted holes.

Loosen seating pivot pin set screw before removal.

Rev. 06-15-2020