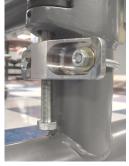

# Frameworx Seating Pin Removal Tool Part No. PPP-FXPRT

Before use, lubricate all threads with lightweight oil to extend service life.

Always use the included thru-hard washers to prevent galling of slotted holes.

Loosen seating pivot pin set screw before removal.

Rev. 06-15-2020