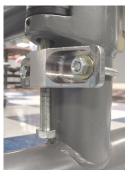

# Frameworx Seating Pin Removal Tool Part No. PPP-FXPRT

Before use, lubricate all threads with lightweight oil to extend service life.

Always use the included thru-hard washers to prevent galling of slotted holes.

Loosen seating pivot pin set screw before removal.

Rev. 06-15-2020