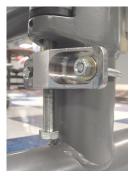

## Frameworx Seating Pin Removal Tool Part No. PPP-FXPRT

Before use, lubricate all threads with lightweight oil to extend service life.

Always use the included thru-hard washers to prevent galling of slotted holes.

Loosen seating pivot pin set screw before removal.

Rev. 06-15-2020