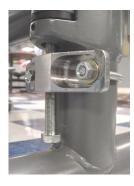

#### Frameworx Seating Pin Removal Tool

Part No. PPP-FXPRT

Before use, lubricate all threads with lightweight oil to extend service life.

Always use the included thru-hard washers to prevent galling of slotted holes.

Loosen seating pivot pin set screw before removal.

Rev. 06-15-2020