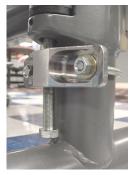

# Frameworx Seating Pin Removal Tool Part No. PPP-FXPRT

Before use, lubricate all threads with lightweight oil to extend service life.

Always use the included thru-hard washers to prevent galling of slotted holes.

Loosen seating pivot pin set screw before removal.

Rev. 06-15-2020