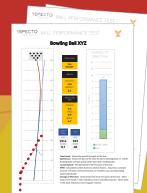

### **NEW OFFERS FOR PRO SHOP SERVICES**

Specto is a great tool for Pro Shop operators as it provides more data about a bowler's game before drilling a ball. It also generates **Ball Performance Reports** to help bowlers and Pro Shop operators create an arsenal. The Pro Shop can charge more for these extra services that Specto can provide.

### **CHARGE MORE FOR AN ENHANCED LESSON EXPERIENCE**

Specto is the most advanced ball tracking system supported by many apps for Coaches and Pro Shops. The Mobile app and the special Coaches Desktop App provide detailed data about the ball motion, and includes Practice Sets designed by world famous coaches.