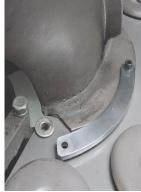

Use broken corners for shims or use washers lower than remaining plate height. Grind plate weld or strap for clearance before securing.

Pkg. of 2

Use broken corners for shims or use washers lower than remaining plate height. Grind plate weld or strap for clearance before securing.

Rev.02-12-2020

PPP-5CMR

Pkg. of 2

Use broken corners for shims or use washers lower than remaining plate height. Grind plate weld or strap for clearance before securing.

Rev.02-12-2020

PPP-5CMR

Pkg. of 2

Use broken corners for shims or use washers lower than remaining plate height. Grind plate weld or strap for clearance before securing.