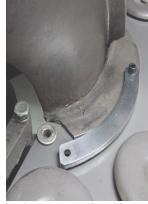

Use broken corners for shims or use washers lower than remaining plate height. Grind plate weld or strap for clearance before securing.

Pkg. of 2

Use broken corners for shims or use washers lower than remaining plate height. Grind plate weld or strap for clearance before securing.

Rev.02-12-2020

PPP-5CMR

Pkg. of 2

Use broken corners for shims or use washers lower than remaining plate height. Grind plate weld or strap for clearance before securing.

Rev.02-12-2020

PPP-5CMR

Pkg. of 2

Use broken corners for shims or use washers lower than remaining plate height. Grind plate weld or strap for clearance before securing.