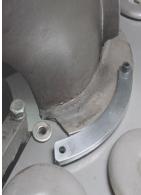

Use broken corners for shims or use washers lower than remaining plate height. Grind plate weld or strap for clearance before securing.

Pkg. of 2

Use broken corners for shims or use washers lower than remaining plate height. Grind plate weld or strap for clearance before securing.

Rev.02-12-2020

PPP-5CMR

Pkg. of 2

Use broken corners for shims or use washers lower than remaining plate height. Grind plate weld or strap for clearance before securing.

Rev.02-12-2020

PPP-5CMR

Pkg. of 2

Use broken corners for shims or use washers lower than remaining plate height. Grind plate weld or strap for clearance before securing.