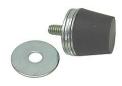

## Adjustable Bolt-On Full-Contact Y Switch Bumper part # PPP-FCYSB (pkg of 3)

Add or remove washers for accurate ball entrance into accelerator.

Four washers behind bumper approximate length of pull through bumpers.

Place unused washers on other side of stop bar for nut backing and future adjustments.

Rev. 03-12-2020