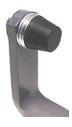

## Adjustable Bolt-On Full-Contact Y Switch Bumper part # PPP-FCYSB (pkg of 3)

Add or remove washers for accurate ball entrance into accelerator.

Four washers behind bumper approximate length of pull through bumpers.

Place unused washers on other side of stop bar for nut backing and future adjustments.