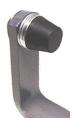

## Adjustable Bolt-On Full-Contact Y Switch Bumper part # PPP-FCYSB (pkg of 3)

Add or remove washers for accurate ball entrance into accelerator.

Four washers behind bumper approximate length of pull through bumpers.

Place unused washers on other side of stop bar for nut backing and future adjustments.

Rev. 03-12-2020