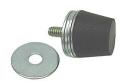

## Adjustable Bolt-On Full-Contact Y Switch Bumper part # PPP-FCYSB (pkg of 3)

Add or remove washers for accurate ball entrance into accelerator.

Four washers behind bumper approximate length of pull through bumpers.

Place unused washers on other side of stop bar for nut backing and future adjustments.

Rev. 03-12-2020