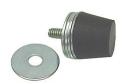

## Adjustable Bolt-On Full-Contact Y Switch Bumper part # PPP-FCYSB (pkg of 3)

Add or remove washers for accurate ball entrance into accelerator.

Four washers behind bumper approximate length of pull through bumpers.

Place unused washers on other side of stop bar for nut backing and future adjustments.