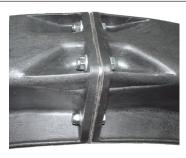

Spread adjacent pocket 1/16" and join to rib-installed side and secure.

Rev. 03-12-2020

Modular Pin Wheel Pocket Stabilizer Part No. **PPP-MPWPS** 

To install reinforcement ribs between pockets, place rib over pocket and insert spacers into both parallel (horizontal) mounting holes. Spread pocket 1/16" to align remaining hole and insert spacer.