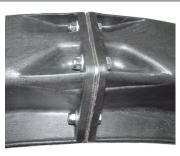

Rev. 03-12-2020

Modular Pin Wheel Pocket Stabilizer Part No. **PPP-MPWPS** 

To install reinforcement ribs between pockets, place rib over pocket and insert spacers into both parallel (horizontal) mounting holes. Spread pocket 1/16" to align remaining hole and insert spacer.

Spread adjacent pocket 1/16" and join to rib-installed side and secure.

Rev. 03-12-2020

Modular Pin Wheel Pocket Stabilizer Part No. **PPP-MPWPS** 

To install reinforcement ribs between pockets, place rib over pocket and insert spacers into both parallel (horizontal) mounting holes. Spread pocket 1/16" to align remaining hole and insert spacer.