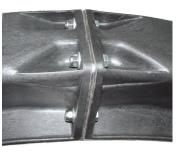

Spread adjacent pocket 1/16" and join to rib-installed side and secure.

Rev. 03-12-2020

Modular Pin Wheel Pocket Stabilizer Part No. **PPP-MPWPS** 

To install reinforcement ribs between pockets, place rib over pocket and insert spacers into both parallel (horizontal) mounting holes. Spread pocket 1/16" to align remaining hole and insert spacer.