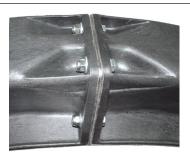

Spread adjacent pocket 1/16" and join to rib-installed side and secure.

Rev. 03-12-2020

Modular Pin Wheel Pocket Stabilizer Part No. **PPP-MPWPS** 

To install reinforcement ribs between pockets, place rib over pocket and insert spacers into both parallel (horizontal) mounting holes. Spread pocket 1/16" to align remaining hole and insert spacer.