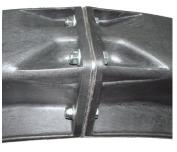

Rev. 03-12-2020

Modular Pin Wheel Pocket Stabilizer Part No. **PPP-MPWPS** 

To install reinforcement ribs between pockets, place rib over pocket and insert spacers into both parallel (horizontal) mounting holes. Spread pocket 1/16" to align remaining hole and insert spacer.

Spread adjacent pocket 1/16" and join to rib-installed side and secure.

Rev. 03-12-2020

Modular Pin Wheel Pocket Stabilizer Part No. **PPP-MPWPS** 

To install reinforcement ribs between pockets, place rib over pocket and insert spacers into both parallel (horizontal) mounting holes. Spread pocket 1/16" to align remaining hole and insert spacer.