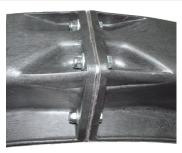

Spread adjacent pocket 1/16" and join to rib-installed side and secure.

Rev. 03-12-2020

Modular Pin Wheel Pocket Stabilizer Part No. **PPP-MPWPS** 

To install reinforcement ribs between pockets, place rib over pocket and insert spacers into both parallel (horizontal) mounting holes. Spread pocket 1/16" to align remaining hole and insert spacer.