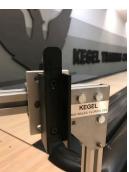

- With the light bar removed from the stand, remove the two 3/32 allen screws from the black holder.
- 2. Take the tilt assembly and remove the fastener at the bottom and take your phillips screwdriver and tighten the screws into place.
- 3. Replace the black knob into place and reattach the light bar assembly.