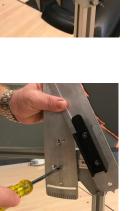

- With the light bar removed from the stand, remove the two 3/32 allen screws from the black holder.
- 2. Take the tilt assembly and remove the fastener at the bottom and take your phillips screwdriver and tighten the screws into place.
- 3. Replace the black knob into place and reattach the light bar assembly.