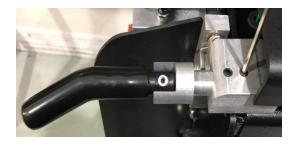

4) Insert the replacement whisker assembly into the mount block until the end of the whisker tube is exactly 6-1/4" from the outside of the machine frame panel.

Rev. 9/20

5) Tighten both set screws completely.