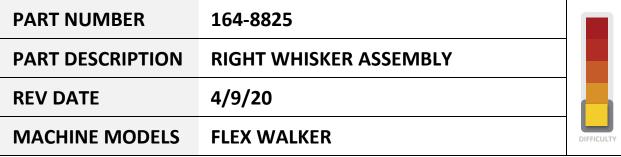

## **STEPS**

- 1) Stand the machine up in the transport position.
- 2) Loosen the (2) ¼-20 set screws in the top of the Whisker Mount Block.
- 3) Slide the old 164-8825 Right Whisker Assy out of the block.

4) Insert the replacement whisker assembly into the mount block until the end of the whisker tube is exactly 6-1/4" from the outside of the machine frame panel.

Rev. 9/20

5) Tighten both set screws completely.