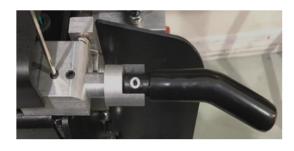

## **STEPS**

- 1) Stand the machine up in the transport position.
- 2) Loosen the (2) ¼-20 set screws in the top of the Whisker Mount Block.
- 3) Slide the Left Whisker Assembly out of the block.
- 4) Insert the replacement Whisker Assembly into the mount block until the end of the whisker tube is exactly 6-1/4" from the outside of the machine frame panel.
- 5) Tighten both set screws completely.
- 6) Put the machine on the lane and observe the Whisker Assemblies as the lane machine goes onto the lane.