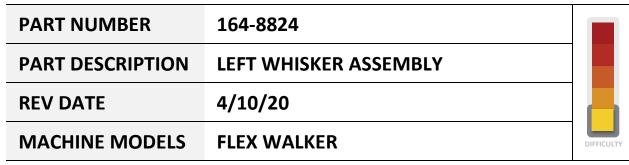

## **STEPS**

- 1) Stand the machine up in the transport position.
- 2) Loosen the (2) ¼-20 set screws in the top of the Whisker Mount Block.
- 3) Slide the Left Whisker Assembly out of the block.
- 4) Insert the replacement Whisker Assembly into the mount block until the end of the whisker tube is exactly 6-1/4" from the outside of the machine frame panel.
- 5) Tighten both set screws completely.
- 6) Put the machine on the lane and observe the Whisker Assemblies as the lane machine goes onto the lane.