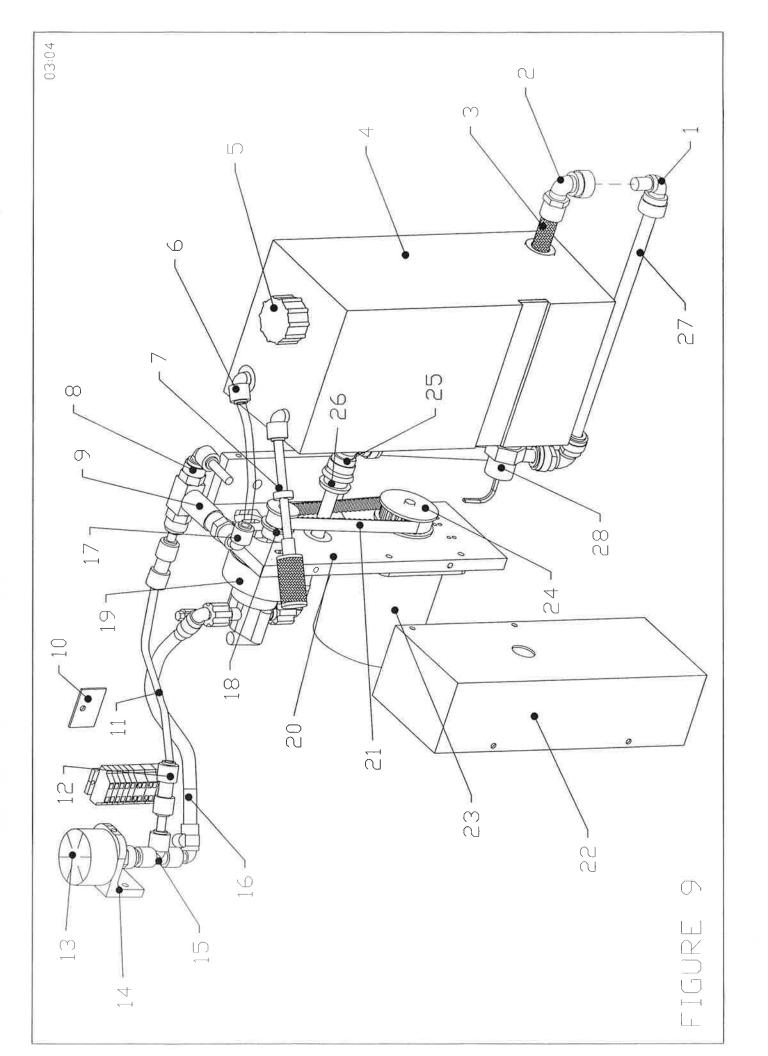

| FIGURE | INDEX                 | PART      | PART NAME & DESCRIPTION                 |  |  |  |
|--------|-----------------------|-----------|-----------------------------------------|--|--|--|
| NUMBER | NUMBER                | NUMBER    |                                         |  |  |  |
|        | FIGURE 9 PART NUMBERS |           |                                         |  |  |  |
| 9      | 1                     | 154-0258  | ELBOW - 3/8 STEM 3/8 TUBE               |  |  |  |
| 9      | 2                     | 154-0225  | ELBOW - 3/8 TUBE OD X 1/4 NPT           |  |  |  |
| 9      | 3                     | 154-0212  | TANK FILTER (5" SS) FOR OIL TANK        |  |  |  |
| 9      | 4                     | 154-6726  | CONDITIONER TANK (NO FITTINGS)          |  |  |  |
| 9      | 4                     | 154-8842  | CONDITIONER TANK (COMPLETE)             |  |  |  |
| 9      | 5                     | 154-0832  | TANK CAP W/ GASKET                      |  |  |  |
| 9      | 6                     | 154-0223  | ELBOW (90 DEGREE) - 1/4 NPT X 1/4" TUBE |  |  |  |
| 9      | 7                     | 154-8817  | MANUAL VENT VALVE ASSEMBLY              |  |  |  |
| 9      | 8                     | 154-0224  | MALE CONNECTOR - 1/4" TUBE X 1/8 NPT    |  |  |  |
| 9      | 9                     | 154-1209  | VALVE-24V DC 3-WAY (1/8" NPT)           |  |  |  |
| 9      | 10                    | 154-0609  | MAGNETIC CATCH FOR SPLASH GUARD         |  |  |  |
| 9      | 11                    | 154-0202B | PENCIL TUBING STOCK-3/16" OD X 1/16" ID |  |  |  |
| 9      | 12                    | 154-0248  | REDUCING UNION CONNECTOR-1/4" X 3/16"   |  |  |  |
| 9      | 13                    | 154-1225  | PRESSURE GAUGE (0-30 PSI) - 1-1/2 DIA   |  |  |  |
| 9      | 14                    | 154-6257  | MOUNTING ANGLE FOR OIL PRESSURE GAUGE   |  |  |  |
| 9      | 15                    | 153-0815  | UNION TEE (1/4 X 1/4 X 1/4-QUICK DISC)  |  |  |  |
| 9      | 16                    | 154-8660  | PULSE SUPPRESSER TUBING KIT-STD (9.25") |  |  |  |
| 9      | 17                    | 154-0238  | SWIVEL ELBOW - 1/4" TUBE X 1/8 NPT      |  |  |  |
| 9      | 18                    | 154-9208  | PULLEY (12XL-5/16" BORE W/SET SCREW)    |  |  |  |
| 9      | 19                    | 154-1214  | FLUID METERING PUMP-0.05 ML/STROKE      |  |  |  |
| 9      | 20                    | 154-6223A | MOUNTING ANGLE - PUMP & MOTOR (#4-LEFT) |  |  |  |
| 9      | 21                    | 154-9202A | BELT FOR METERING PUMP (130XL037) 60 HZ |  |  |  |
| 9      | 21                    | 154-9215  | BELT FOR METERING PUMP (140XL037) 50 HZ |  |  |  |
| 9      | 22                    | 154-6287  | GUARD FOR PUMP & MOTOR                  |  |  |  |
| 9      | 23                    | 154-8604  | MOTOR FOR METERING PUMP 115V (#4)       |  |  |  |
| 9      | 23                    | 154-8604E | MOTOR FOR METERING PUMP 230V            |  |  |  |
| 9      | 24                    | 154-9607  | PULLEY (24XL 5/16" BORE W/SET)          |  |  |  |
| 9      | 24                    | 154-9614  | PULLEY (30XL 5/16" BORE W/SET)          |  |  |  |
| 9      | 25                    | 154-0256  | ELBOW - 3/8 TUBE OD x 3/8 TUBE          |  |  |  |
| 9      | 26                    | 154-0218  | GROMMET - 7/16 X 11/16 (1/4" PANEL)     |  |  |  |
| 9      | 27                    | 154-0202  | PUMP TUBING STOCK (3/8" OD X 1/4" ID)   |  |  |  |
| 9      | 28                    | 154-1617  | FLOAT FOR PLASTIC TANK                  |  |  |  |