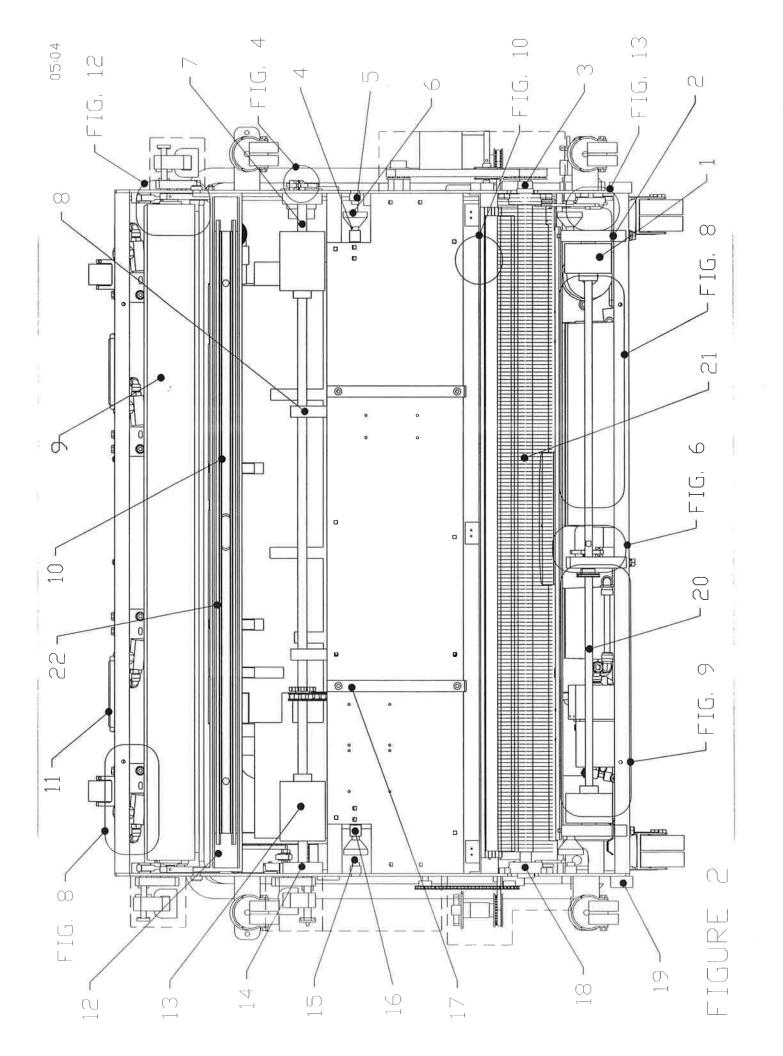

| FIGURE | INDEX                 | PART      | PART NAME & DESCRIPTION                         |  |  |  |  |
|--------|-----------------------|-----------|-------------------------------------------------|--|--|--|--|
| NUMBER | NUMBER                | NUMBER    |                                                 |  |  |  |  |
|        | FIGURE 3 PART NUMBERS |           |                                                 |  |  |  |  |
| 3      | 1                     | 153-0812  | TRANSPORT CASTER-2" HEAVY DUTY (3/8")           |  |  |  |  |
| 3      | 2                     | 153-6412  | DUSTER MOTOR SHIELD (7 RPM)                     |  |  |  |  |
| 3      | 3                     | 154-6627  | SIDE LIFT HANDLE                                |  |  |  |  |
| 3      | 4                     | 154-6628  | CASTER/HANDLE MOUNT ANGLE                       |  |  |  |  |
| 3      | 5                     | 154-8802  | SQUEEGEE ADJUSTMENT ARM - RIGHT                 |  |  |  |  |
| 3      | 6                     | 153-8403  | BRAKE MOTOR ASSEMBLY (7 RPM-115 VOLT)           |  |  |  |  |
| 3      | 6                     | 153-8803H | BRAKE MOTOR ASSEMBLY (7 RPM-230V 50 Hz)         |  |  |  |  |
| 3      | 7                     | 154-6629  | SIDE LIFT HANDLE MOUNT                          |  |  |  |  |
| 3      | 8                     | 153-8827T | 1-1/4 PVC ELBOW FOR TANK INLET (NO THREADS)     |  |  |  |  |
| 3      | 9                     | 154-0260  | FLEXIBLE VACUUM HOSE STOCK (1-1/2" ID)          |  |  |  |  |
| 3      | 10                    | 153-8207  | BRAKE MOTOR ASSEMBLY (25 RPM-115 VOLT)          |  |  |  |  |
| 3      | 10                    | 153-8807H | BRAKE MOTOR ASSEMBLY (25 RPM-230V 50 Hz)        |  |  |  |  |
| 3      | 11                    | 154-8607  | GUARD FOR SQUEEGEE & DUSTER SWITCH-FELT         |  |  |  |  |
| 3      | 12                    | 154-6698  | LID MOUNT PLATE                                 |  |  |  |  |
| 3      | 13                    | 154-9201  | BELT FOR HEAD DRIVE (XL025 - 9 FEET)            |  |  |  |  |
| 3      | 14                    | 154-8823  | LANE TO LANE HANDLE ASSEMBLY                    |  |  |  |  |
| 3      | 15                    | 154-6041  | UHMW HANDLE STOP                                |  |  |  |  |
| 3      | 16                    | 153-6851  | UHMW HANDLE SPACER                              |  |  |  |  |
| 3      | 17                    | 153-2818  | HHCS - 3/8-16 X 2-1/2 (GRADE 8)                 |  |  |  |  |
| 3      | 18                    | 153-0001  | TRANSPORT CASTER (3" DUAL WHEEL)                |  |  |  |  |
| 3      | 19                    | 154-6221  | MOUNTING ANGLE - HEAVY DUTY CASTER (3 x 3.625)  |  |  |  |  |
| 3      | 20                    | 154-6042  | UHMW WHEEL - CORNER GUARD                       |  |  |  |  |
| 3      | 21                    | 154-9204  | PULLEY - HEAD IDLER (32XL-1/4" BORE-W/SET)      |  |  |  |  |
| 3      | 22                    | 154-8643  | MOUNTING BLOCK FOR TIMING PULLEY-STD            |  |  |  |  |
| 3      | 23                    | 154-8640  | FLANGED BEARING FOR BUFFER BRUSH (3/4" ROTATED) |  |  |  |  |
| 3      | 24                    | 154-6818  | HEAD SENSOR GUARD                               |  |  |  |  |
| 3      | 25                    | 154-6829  | MOUNTING PLATE - HEAD TIMING SENSORS            |  |  |  |  |
| 3      | 26                    | 154-6831  | 6-TOOTH SENSOR DISK - ALUMINUM                  |  |  |  |  |
| 3      | 27                    | 154-1220  | INDUCTIVE PROXIMITY SENSOR (TL-Q5MC1)           |  |  |  |  |

FIGURE 4 KUSTODIAN

| FIGURE | INDEX                 | PART          | PART NAME & DESCRIPTION                  |  |  |  |
|--------|-----------------------|---------------|------------------------------------------|--|--|--|
| NUMBER | NUMBER                | NUMBER        | FIGURE 5 DART NUMBERS                    |  |  |  |
|        | FIGURE 5 PART NUMBERS |               |                                          |  |  |  |
| 5      | 1                     | 153-1028      | PANEL-MOUNT FUSE HOLDER - UL (COMPLETE)  |  |  |  |
| 5      | 1                     | 153-1028E     | PANEL-MOUNT FUSE HOLDER - IEC (COMPLETE) |  |  |  |
| 5      | 2                     | 153-1810      | CIRCUIT BREAKER - SPST (8A)              |  |  |  |
| 5      | 2                     | 154-1273      | FUSE - TIME DELAY (MDA-10A) UL           |  |  |  |
| 5      | 3                     | 154-1262      | FUSE - TIME DELAY (0.75A MDL) UL         |  |  |  |
| 5      | 3                     | 154-1260E     | FUSE - TIME DELAY (GDC-315mA) IEC        |  |  |  |
| 5      | 4                     | 154-1268C     | FUSE - TIME DELAY (4A ABC) UL - CERAMIC  |  |  |  |
| 5      | 4                     | 154-1267E     | FUSE - TIME DELAY (GDA-4A) IEC - CERAMIC |  |  |  |
| 5      | 5                     | 154-1261      | FUSE - TIME DELAY (.5A MDL) UL           |  |  |  |
| 5      | 5                     | 154-1261E     | FUSE - TIME DELAY (GDC-500MA) IEC        |  |  |  |
| 5      | 6                     | 154-1268      | FUSE - TIME DELAY (4A MDL) UL            |  |  |  |
| 5      | 6                     | 154-1268E     | FUSE - TIME DELAY (GDC-4A) IEC           |  |  |  |
| 5      | 7                     | 154-1272      | CIRCUIT BREAKER - DPST (10A)             |  |  |  |
| 5      | 7                     | 154-1610      | CIRCUIT BREAKER - DPST (15A)             |  |  |  |
| 5      | 8                     | 154-0808      | TOGGLE SWITCH STICKER                    |  |  |  |
| 5      | 9                     | 153-1009      | TOGGLE SWITCH (DPDT)                     |  |  |  |
| 5      | 10                    | 153-1209      | BUTTON GUARD                             |  |  |  |
| 5      | 11                    | 153-1809C     | DIN RAIL (8-1/4")                        |  |  |  |
| 5      | 12                    | 153-1004      | BUFFER MOTOR CONTACTOR (115 VOLT)        |  |  |  |
| 5      | 12                    | 153-1604      | BUFFER MOTOR CONTACTOR (230 VOLT)        |  |  |  |
| 5      | 13                    | 154-1801      | MICROPROCESSOR - CPM2A                   |  |  |  |
| 5      | 14                    | 153-1809B     | DIN RAIL (9-7/8")                        |  |  |  |
| 5      | 15                    | 153-1407      | LY4 RELAY BASE                           |  |  |  |
| 5      | 16                    | 153-1406      | LY4 RELAY (115 VOLT)                     |  |  |  |
| 5      | 16                    | 154-1611      | LY4 RELAY (230 VOLT)                     |  |  |  |
| 5      | 17                    | 153-1018      | LY3 RELAY (115 VOLT)                     |  |  |  |
| 5      | 17                    | 153-1618      | LY3 RELAY (230 VOLT)                     |  |  |  |
| 5      | 18                    | 153-1019      | LY3 RELAY BASE                           |  |  |  |
| 5      | 19                    | 153-1016      | LY2 RELAY (115 VOLT)                     |  |  |  |
| 5      | 19                    | 153-1616      | LY2 RELAY (230 VOLT)                     |  |  |  |
| 5      | 20                    | 154-1835      | RELAY ASSY. COMPLETE (W/ RELAY)          |  |  |  |
| 5      | 21                    | 154-1830      | RELAY BASE SEPARATOR PLATE               |  |  |  |
| 5      | 22                    | 153-1016D     | LY2 RELAY - 24V                          |  |  |  |
| 5      | 23                    | 153-1020      | RELAY CLAMPS                             |  |  |  |
| 5      | 24                    | 153-1017      | LY2 RELAY BASE                           |  |  |  |
| 5      | 25                    | 154-0807P     | FUSE PANEL STICKER                       |  |  |  |
| 5      | 26                    | 154-8810      | CIRCUIT BOARD ASSEMBLY - 115V            |  |  |  |
| 5      | 26                    | 154-8811      | CIRCUIT BOARD ASSEMBLY - 230V            |  |  |  |
| 5      | 27                    | 154-6861-2915 | PC/RELAY MOUNT PLATE                     |  |  |  |

| FIGURE | INDEX  | PART     | PART NAME & DESCRIPTION                          |
|--------|--------|----------|--------------------------------------------------|
| NUMBER | NUMBER | NUMBER   |                                                  |
|        |        |          | FIGURE 6 PART NUMBERS                            |
| 6      | 1      | 154-9211 | LDS AND TACH SENSOR DRIVE CHAIN (25P29)          |
| 6      | 2      | 154-9213 | SPROCKET - 25B15 (TACH AND LDS DRIVE 1/2" BORE)  |
| 6      | 3      | 153-9010 | SPROCKET - 25B15 (TRANSFER DRIVE & LDS - 3/8")   |
| 6      | 4      | 154-8320 | PILLOWBLOCK - LANE DISTANCE SHAFT (CENTER-PLAIN) |
| 6      | 5      | 154-1220 | PROXIMITY SENSOR                                 |
| 6      | 6      | 154-6264 | SHAFT FOR TIMING DISK (REMOTE SENSOR)            |
| 6      | 7      | 154-6717 | 5-TOOTH ALUMINUM DISK (3/8 BORE)                 |

| FIGURE | INDEX  | PART     | PART NAME & DESCRIPTION               |
|--------|--------|----------|---------------------------------------|
| NUMBER | NUMBER | NUMBER   | 5                                     |
|        |        |          | FIGURE 7 PART NUMBERS                 |
| 7      | 1      | 153-1012 | SPEED CONTROL FOR DC MOTOR (KBIC-120) |
| 7      | 1      | 153-1812 | SPEED CONTROL FOR DC MOTOR (KBIC-240) |
| 7      | 2      | 153-1015 | HORSEPOWER RESISTOR (1/4 HP 0.5 OHM)  |
| 7      | 3      | 154-8865 | BALDOR DC DRIVE MOTOR ASSEMBLY        |
| 7      | 4      | 153-9814 | DRIVE CHAIN - (40P33)                 |
| 7      | 5      | 153-9002 | SPROCKET - 40B13 (5/8")               |