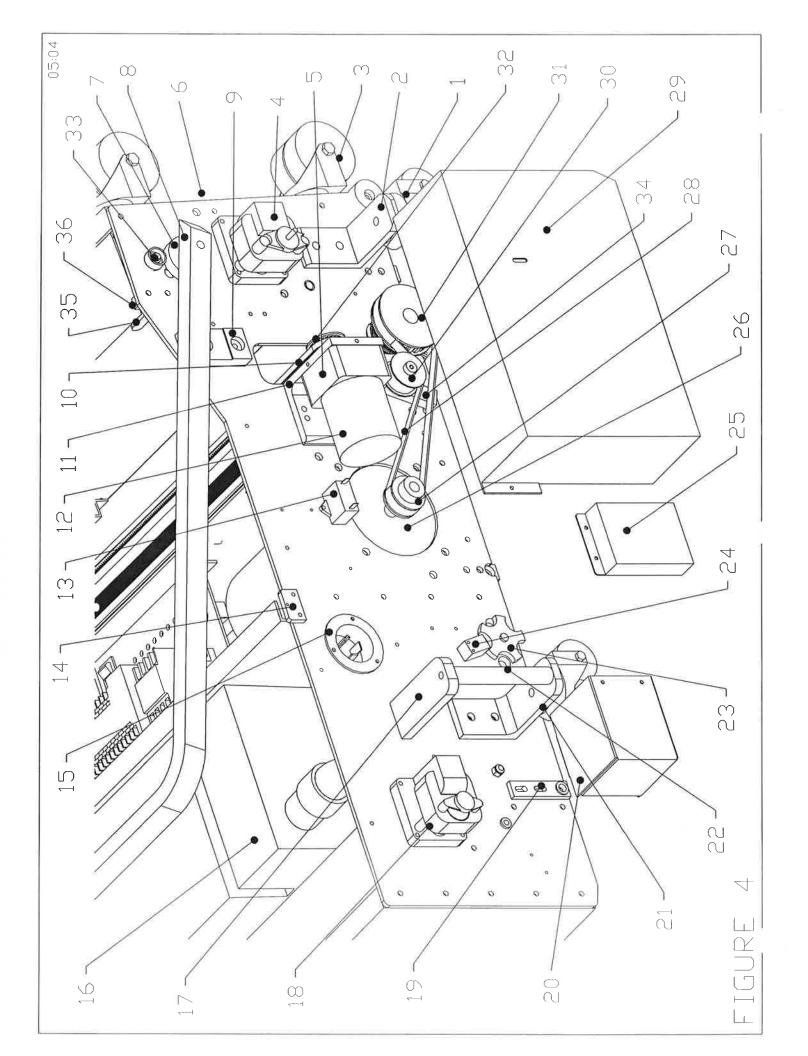

FIGURE 4 KUSTODIAN

| FIGURE | INDEX                 | PART          | PART NAME & DESCRIPTION                  |  |  |  |
|--------|-----------------------|---------------|------------------------------------------|--|--|--|
| NUMBER | NUMBER                | NUMBER        | FIGURE 5 DART NUMBERS                    |  |  |  |
|        | FIGURE 5 PART NUMBERS |               |                                          |  |  |  |
| 5      | 1                     | 153-1028      | PANEL-MOUNT FUSE HOLDER - UL (COMPLETE)  |  |  |  |
| 5      | 1                     | 153-1028E     | PANEL-MOUNT FUSE HOLDER - IEC (COMPLETE) |  |  |  |
| 5      | 2                     | 153-1810      | CIRCUIT BREAKER - SPST (8A)              |  |  |  |
| 5      | 2                     | 154-1273      | FUSE - TIME DELAY (MDA-10A) UL           |  |  |  |
| 5      | 3                     | 154-1262      | FUSE - TIME DELAY (0.75A MDL) UL         |  |  |  |
| 5      | 3                     | 154-1260E     | FUSE - TIME DELAY (GDC-315mA) IEC        |  |  |  |
| 5      | 4                     | 154-1268C     | FUSE - TIME DELAY (4A ABC) UL - CERAMIC  |  |  |  |
| 5      | 4                     | 154-1267E     | FUSE - TIME DELAY (GDA-4A) IEC - CERAMIC |  |  |  |
| 5      | 5                     | 154-1261      | FUSE - TIME DELAY (.5A MDL) UL           |  |  |  |
| 5      | 5                     | 154-1261E     | FUSE - TIME DELAY (GDC-500MA) IEC        |  |  |  |
| 5      | 6                     | 154-1268      | FUSE - TIME DELAY (4A MDL) UL            |  |  |  |
| 5      | 6                     | 154-1268E     | FUSE - TIME DELAY (GDC-4A) IEC           |  |  |  |
| 5      | 7                     | 154-1272      | CIRCUIT BREAKER - DPST (10A)             |  |  |  |
| 5      | 7                     | 154-1610      | CIRCUIT BREAKER - DPST (15A)             |  |  |  |
| 5      | 8                     | 154-0808      | TOGGLE SWITCH STICKER                    |  |  |  |
| 5      | 9                     | 153-1009      | TOGGLE SWITCH (DPDT)                     |  |  |  |
| 5      | 10                    | 153-1209      | BUTTON GUARD                             |  |  |  |
| 5      | 11                    | 153-1809C     | DIN RAIL (8-1/4")                        |  |  |  |
| 5      | 12                    | 153-1004      | BUFFER MOTOR CONTACTOR (115 VOLT)        |  |  |  |
| 5      | 12                    | 153-1604      | BUFFER MOTOR CONTACTOR (230 VOLT)        |  |  |  |
| 5      | 13                    | 154-1801      | MICROPROCESSOR - CPM2A                   |  |  |  |
| 5      | 14                    | 153-1809B     | DIN RAIL (9-7/8")                        |  |  |  |
| 5      | 15                    | 153-1407      | LY4 RELAY BASE                           |  |  |  |
| 5      | 16                    | 153-1406      | LY4 RELAY (115 VOLT)                     |  |  |  |
| 5      | 16                    | 154-1611      | LY4 RELAY (230 VOLT)                     |  |  |  |
| 5      | 17                    | 153-1018      | LY3 RELAY (115 VOLT)                     |  |  |  |
| 5      | 17                    | 153-1618      | LY3 RELAY (230 VOLT)                     |  |  |  |
| 5      | 18                    | 153-1019      | LY3 RELAY BASE                           |  |  |  |
| 5      | 19                    | 153-1016      | LY2 RELAY (115 VOLT)                     |  |  |  |
| 5      | 19                    | 153-1616      | LY2 RELAY (230 VOLT)                     |  |  |  |
| 5      | 20                    | 154-1835      | RELAY ASSY. COMPLETE (W/ RELAY)          |  |  |  |
| 5      | 21                    | 154-1830      | RELAY BASE SEPARATOR PLATE               |  |  |  |
| 5      | 22                    | 153-1016D     | LY2 RELAY - 24V                          |  |  |  |
| 5      | 23                    | 153-1020      | RELAY CLAMPS                             |  |  |  |
| 5      | 24                    | 153-1017      | LY2 RELAY BASE                           |  |  |  |
| 5      | 25                    | 154-0807P     | FUSE PANEL STICKER                       |  |  |  |
| 5      | 26                    | 154-8810      | CIRCUIT BOARD ASSEMBLY - 115V            |  |  |  |
| 5      | 26                    | 154-8811      | CIRCUIT BOARD ASSEMBLY - 230V            |  |  |  |
| 5      | 27                    | 154-6861-2915 | PC/RELAY MOUNT PLATE                     |  |  |  |