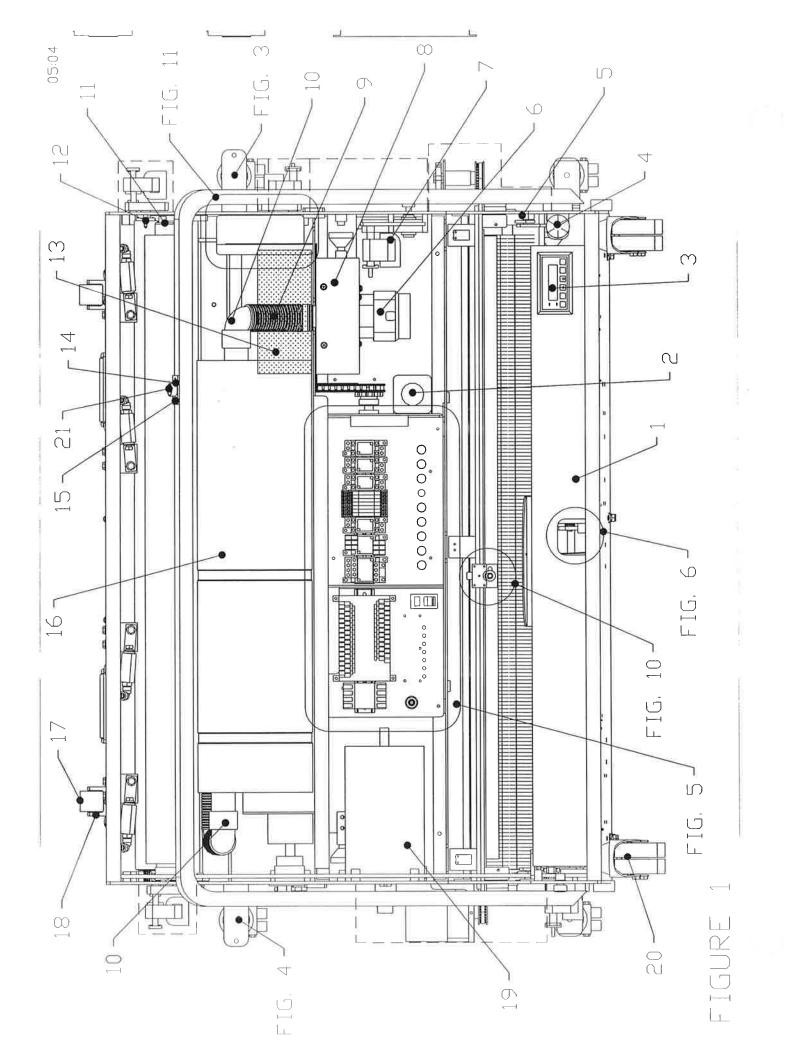

# Operators Manual MECHANICAL DRAWING INDEX

| FIGURE | INDEX                 | PART      | PART NAME & DESCRIPTION                    |  |  |  |
|--------|-----------------------|-----------|--------------------------------------------|--|--|--|
| NUMBER | NUMBER                | NUMBER    |                                            |  |  |  |
|        | FIGURE 1 PART NUMBERS |           |                                            |  |  |  |
| 1      | 1                     | 154-8818  | SPLASH GUARD ASSEMBLY                      |  |  |  |
| 1      | 2                     | 154-1250  | EMERGENCY STOP CIRCUIT BREAKER ASSEMBLY    |  |  |  |
| 1      | 3                     | 154-8806  | KEYPAD ASSEMBLY                            |  |  |  |
| 11     | 4                     | 154-1225  | PRESSURE GAUGE (0-30 PSI) - 1-1/2 DIA      |  |  |  |
| 1      | 5                     | 154-8823  | LANE TO LANE HANDLE ASSEMBLY               |  |  |  |
| 1      | 6                     | 154-8805  | VACUUM MOTOR ASSEMBLY - 115V               |  |  |  |
| 1      | 6                     | 154-8805E | VACUUM MOTOR ASSEMBLY - 230V               |  |  |  |
| 1      | 7                     | 154-8206  | TRANSFER ROLLER MOTOR - 25 RPM (115V)      |  |  |  |
| 1      | 7                     | 154-8206A | TRANSFER ROLLER MOTOR - 25 RPM (230V)      |  |  |  |
| 1      | 8                     | 154-8625  | VACUUM MOTOR HOUSING - ALUMINUM            |  |  |  |
| 1      | 9                     | 154-0260  | FLEXIBLE VACUUM HOSE STOCK (1-1/2" ID)     |  |  |  |
| 1      | 10                    | 153-8827T | 1-1/4 PVC ELBOW-TANK INLET (NO THREADS)    |  |  |  |
| 1      | 11                    | 153-6850  | UHMW DUSTER PLUG FOR CARDBOARD CORE        |  |  |  |
| 1      | 12                    | 153-8202B | DUSTER SOLID DRIVE HUB (PVC-1/4-28)        |  |  |  |
| 1      | 13                    | 154-8804  | MAIN DRIVE SHAFT GUARD ASSEMBLY            |  |  |  |
| 1      | 14                    | 153-6437  | PUSH BUTTON MOUNTING PLATE                 |  |  |  |
| 1      | 15                    | 153-1209  | BUTTON GUARD                               |  |  |  |
| 1      | 16                    | 154-8683  | POLYETHYLENE RECOVERY TANK ASSEMBLY (2002) |  |  |  |
| 1      | 17                    | 153-8311  | MOMENTARY WHEEL ASSEMBLY (URETHANE)        |  |  |  |
| 1      | 18                    | 153-6029  | MOMENTARY WHEEL HOUSING                    |  |  |  |
| 1      | 19                    | 154-8616A | BUFFER MOTOR ASSEMBLY (115V-AC ONLY)       |  |  |  |
| 1      | 19                    | 154-8616E | BUFFER MOTOR ASSEMBLY (230V-AC ONLY)       |  |  |  |
| 1      | 20                    | 153-0001  | TRANSPORT CASTER (3" DUAL WHEEL)           |  |  |  |
| 1      | 21                    | 154-8824  | PUSH BUTTON REPLACEMENT HARNESS            |  |  |  |
| 1      | 21                    | 153-1408  | PUSH BUTTON ONLY (RED)                     |  |  |  |

| FIGURE | INDEX  | PART       | PART NAME & DESCRIPTION                         |
|--------|--------|------------|-------------------------------------------------|
| NUMBER | NUMBER | NUMBER     |                                                 |
|        |        |            | FIGURE 2 PART NUMBERS                           |
| 2      | 1      | 153-7002AA | LANE DISTANCE COUNTER WHEEL-TREADED (2")        |
| 2      | 2      | 154-8619   | PILLOWBLOCK-LANE DISTANCE (LEFT-FLANGED)        |
| 2      | 3      | 154-6664   | BUFFER BRUSH PULLEY SPACER                      |
| 2      | 4      | 153-9803   | FLANGED BUSHING (3/8 X 1/2 X 1/4)               |
| 2      | 5      | 154-6652   | GUIDE ROLLER MOUNT BLOCK                        |
| 2      | 6      | 153-8410   | LANE EDGE GUIDE ROLLER W/BUSHING (1/2")         |
| 2      | 7      | 154-6820   | MAIN DRIVE SHAFT                                |
| 2      | 8      | 154-8803   | DRIVE SHAFT PILLOWBLOCK                         |
| 2      | 9      | 153-8838   | CUSHION ROLLER WITH STEMS (STEEL=44-3/8)        |
| 2      | 10     | 153-0202   | COMPLETE SQUEEGEE ASSEMBLY (BLUE)               |
| 2      | 11     | 154-0810   | LIFTING HANDLE (SS SPRING-LOADED CHEST)         |
| 2      | 12     | 154-6817   | SQUEEGEE MOUNT ANGLE (PAINTED)                  |
| 2      | 13     | 153-7013   | URETHANE-BLEND LANE DRIVE WHEEL (4")            |
| 2      | 14     | 154-8007   | SIDE PLATE PILLOWBLOCK FOR DRIVE SHAFT          |
| 2      | 15     | 153-2401   | SPRING - 0.54 OD X 0.75 (GUIDE ROLLER)          |
| 2      | 16     | 154-6651   | FRONT GUIDE ROLLER MOUNT                        |
| 2      | 17     | 154-6833   | SKID GUIDES                                     |
| 2      | 18     | 154-8640   | FLANGED BEARING FOR BUFFER BRUSH (3/4" ROTATED) |
| 2      | 19     | 154-6042   | UHMW WHEEL - CORNER GUARD                       |
| 2      | 20     | 154-6821   | LDS SHAFT                                       |
| 2      | 21     | 154-8641   | BUFFER BRUSH (BLUE 3-3/4" X 48)                 |
| 2      | 22     | 153-0202B  | REPLACEMENT SQUEEGEE BLADE-BLUE STOCK           |