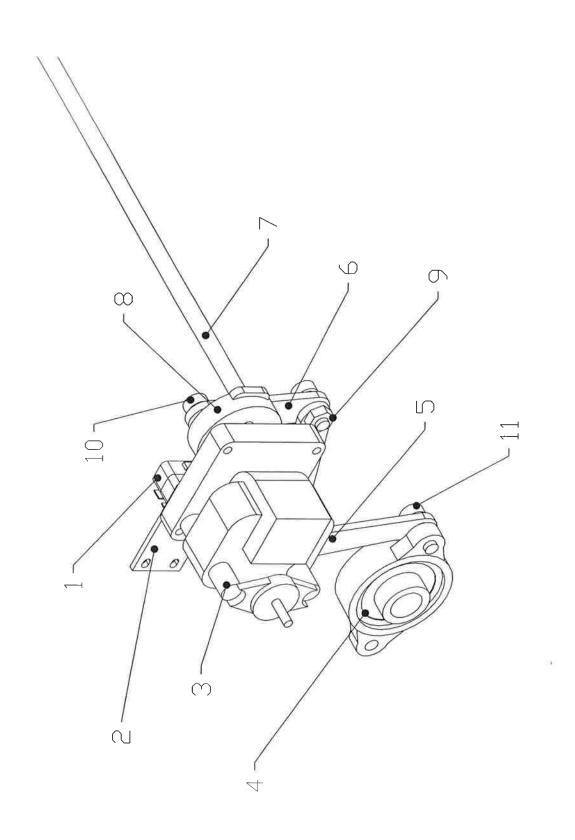

| FIGURE | INDEX  | PART     | PART NAME & DESCRIPTION                          |
|--------|--------|----------|--------------------------------------------------|
| NUMBER | NUMBER | NUMBER   |                                                  |
|        |        |          | FIGURE 6 PART NUMBERS                            |
| 6      | 1      | 154-9211 | LDS AND TACH SENSOR DRIVE CHAIN (25P29)          |
| 6      | 2      | 154-9213 | SPROCKET - 25B15 (TACH AND LDS DRIVE 1/2" BORE)  |
| 6      | 3      | 153-9010 | SPROCKET - 25B15 (TRANSFER DRIVE & LDS - 3/8")   |
| 6      | 4      | 154-8320 | PILLOWBLOCK - LANE DISTANCE SHAFT (CENTER-PLAIN) |
| 6      | 5      | 154-1220 | PROXIMITY SENSOR                                 |
| 6      | 6      | 154-6264 | SHAFT FOR TIMING DISK (REMOTE SENSOR)            |
| 6      | 7      | 154-6717 | 5-TOOTH ALUMINUM DISK (3/8 BORE)                 |