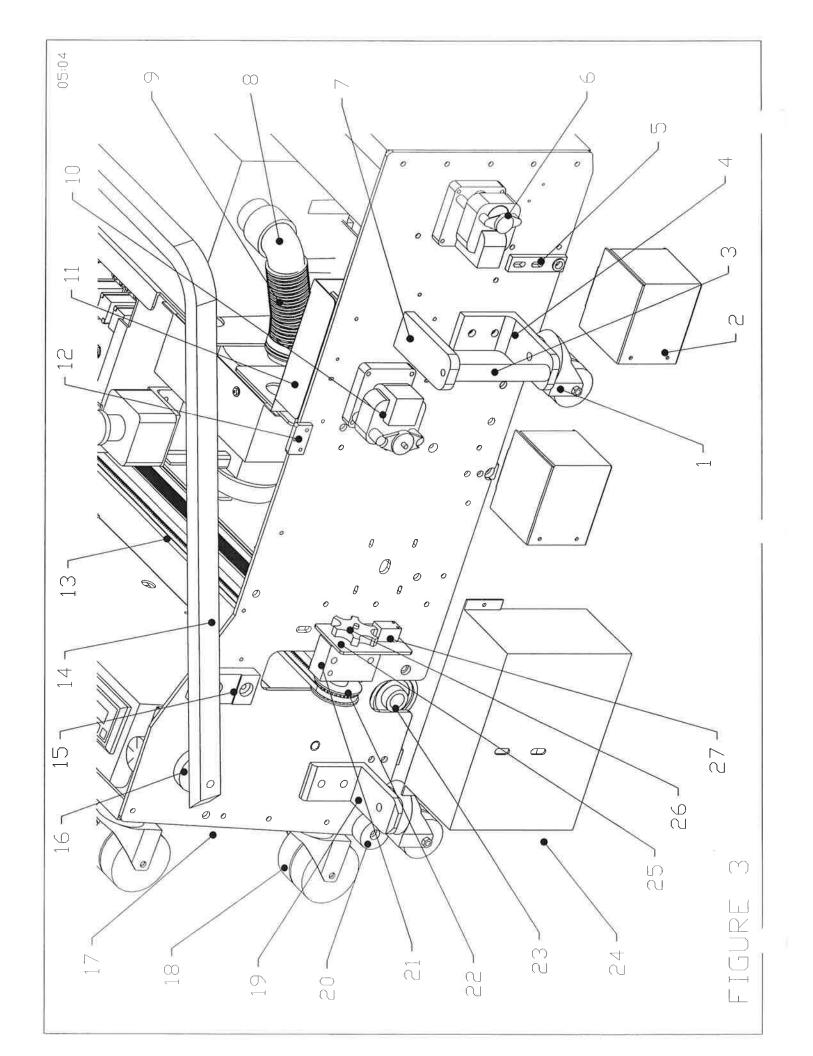

| FIGURE | INDEX                 | PART      | PART NAME & DESCRIPTION                         |  |  |  |  |
|--------|-----------------------|-----------|-------------------------------------------------|--|--|--|--|
| NUMBER | NUMBER                | NUMBER    |                                                 |  |  |  |  |
|        | FIGURE 3 PART NUMBERS |           |                                                 |  |  |  |  |
| 3      | 1                     | 153-0812  | TRANSPORT CASTER-2" HEAVY DUTY (3/8")           |  |  |  |  |
| 3      | 2                     | 153-6412  | DUSTER MOTOR SHIELD (7 RPM)                     |  |  |  |  |
| 3      | 3                     | 154-6627  | SIDE LIFT HANDLE                                |  |  |  |  |
| 3      | 4                     | 154-6628  | CASTER/HANDLE MOUNT ANGLE                       |  |  |  |  |
| 3      | 5                     | 154-8802  | SQUEEGEE ADJUSTMENT ARM - RIGHT                 |  |  |  |  |
| 3      | 6                     | 153-8403  | BRAKE MOTOR ASSEMBLY (7 RPM-115 VOLT)           |  |  |  |  |
| 3      | 6                     | 153-8803H | BRAKE MOTOR ASSEMBLY (7 RPM-230V 50 Hz)         |  |  |  |  |
| 3      | 7                     | 154-6629  | SIDE LIFT HANDLE MOUNT                          |  |  |  |  |
| 3      | 8                     | 153-8827T | 1-1/4 PVC ELBOW FOR TANK INLET (NO THREADS)     |  |  |  |  |
| 3      | 9                     | 154-0260  | FLEXIBLE VACUUM HOSE STOCK (1-1/2" ID)          |  |  |  |  |
| 3      | 10                    | 153-8207  | BRAKE MOTOR ASSEMBLY (25 RPM-115 VOLT)          |  |  |  |  |
| 3      | 10                    | 153-8807H | BRAKE MOTOR ASSEMBLY (25 RPM-230V 50 Hz)        |  |  |  |  |
| 3      | 11                    | 154-8607  | GUARD FOR SQUEEGEE & DUSTER SWITCH-FELT         |  |  |  |  |
| 3      | 12                    | 154-6698  | LID MOUNT PLATE                                 |  |  |  |  |
| 3      | 13                    | 154-9201  | BELT FOR HEAD DRIVE (XL025 - 9 FEET)            |  |  |  |  |
| 3      | 14                    | 154-8823  | LANE TO LANE HANDLE ASSEMBLY                    |  |  |  |  |
| 3      | 15                    | 154-6041  | UHMW HANDLE STOP                                |  |  |  |  |
| 3      | 16                    | 153-6851  | UHMW HANDLE SPACER                              |  |  |  |  |
| 3      | 17                    | 153-2818  | HHCS - 3/8-16 X 2-1/2 (GRADE 8)                 |  |  |  |  |
| 3      | 18                    | 153-0001  | TRANSPORT CASTER (3" DUAL WHEEL)                |  |  |  |  |
| 3      | 19                    | 154-6221  | MOUNTING ANGLE - HEAVY DUTY CASTER (3 x 3.625)  |  |  |  |  |
| 3      | 20                    | 154-6042  | UHMW WHEEL - CORNER GUARD                       |  |  |  |  |
| 3      | 21                    | 154-9204  | PULLEY - HEAD IDLER (32XL-1/4" BORE-W/SET)      |  |  |  |  |
| 3      | 22                    | 154-8643  | MOUNTING BLOCK FOR TIMING PULLEY-STD            |  |  |  |  |
| 3      | 23                    | 154-8640  | FLANGED BEARING FOR BUFFER BRUSH (3/4" ROTATED) |  |  |  |  |
| 3      | 24                    | 154-6818  | HEAD SENSOR GUARD                               |  |  |  |  |
| 3      | 25                    | 154-6829  | MOUNTING PLATE - HEAD TIMING SENSORS            |  |  |  |  |
| 3      | 26                    | 154-6831  | 6-TOOTH SENSOR DISK - ALUMINUM                  |  |  |  |  |
| 3      | 27                    | 154-1220  | INDUCTIVE PROXIMITY SENSOR (TL-Q5MC1)           |  |  |  |  |