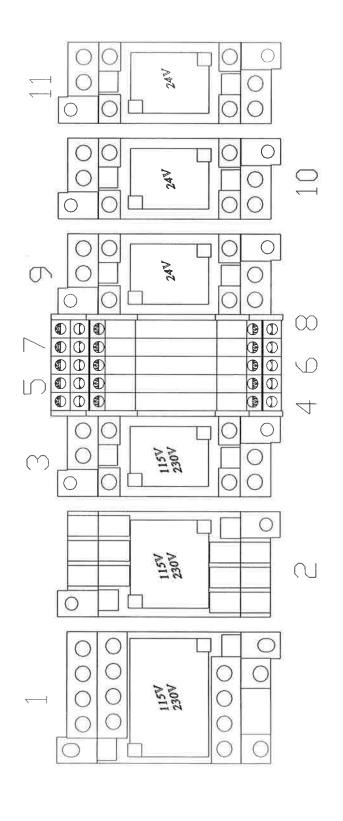

FORWARD DRIVE RELAY (LY4 115V)
REVERSE DRIVE RELAY (LY3 115V)
CLEANER PUMP RELAY (LY2 115V)
PLC RELAY (BRUSH LIFT)
PLC RELAY (SQUEEGEE MOTOR)
PLC RELAY (DUSTER UNWIND)
PLC RELAY (DUSTER WINDUP)
PLC RELAY (OIL PUMP)
VACUUM RELAY (LY2 24VDC)
L—R HEAD MOTOR (LY2 24VDC)
R—L HEAD MOTOR (LY2 24VDC)

(1) CR1 (2) CR2 (3) CR3 (4) CR4 (5) CR5 (6) CR6 (7) CR7 (8) CR8 (9) CR9 (10) CR10 (11) CR11