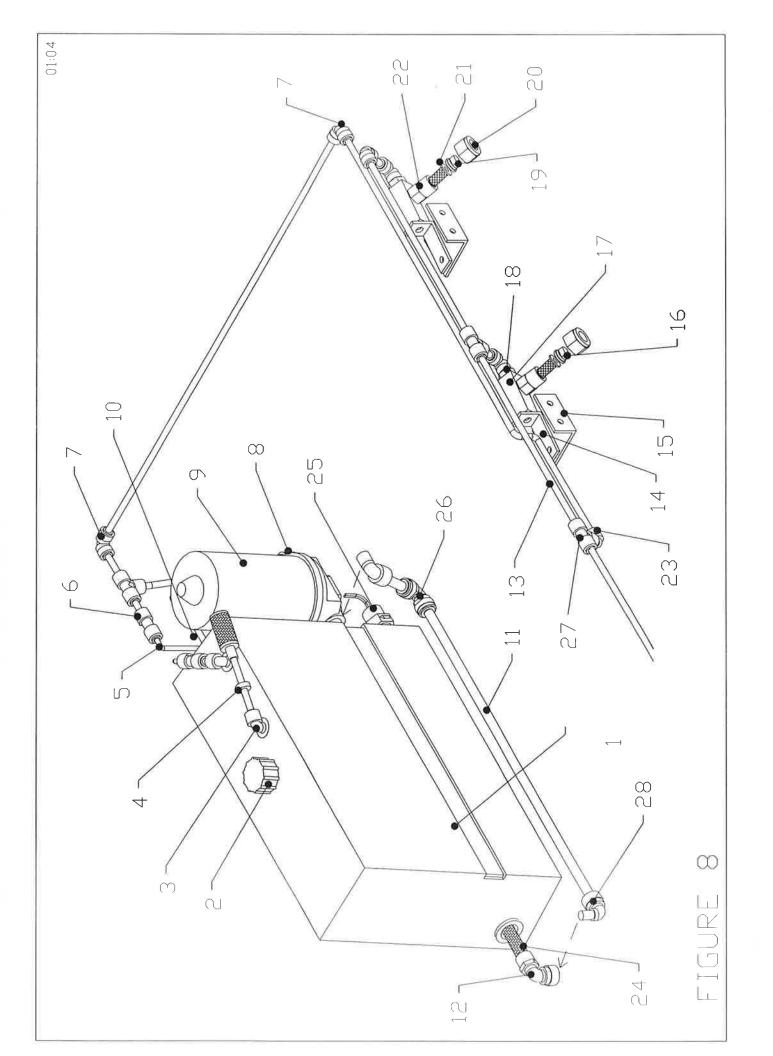

| FIGURE | INDEX  | PART      | PART NAME & DESCRIPTION                  |
|--------|--------|-----------|------------------------------------------|
| NUMBER | NUMBER | NUMBER    |                                          |
|        |        |           | FIGURE 8 PART NUMBERS                    |
| 13     | 1      | 154-6722  | CLEANER SUPPLY TANK (NO FITTINGS)        |
| 1β     | 1      | 154-8680  | CLEANER SUPPLY TANK (WITH FITTINGS)      |
| 18     | 2      | 154-0832  | GARDEN HOSE FITTING CAP W/ GASKET        |
| 13     | 3      | 154-0223  | ELBOW (90 DEGREE) - 1/4 NPT x 1/4" TUBE  |
| 13     | 4      | 154-8817  | MANUAL VENT VALVE ASSEMBLY               |
| 13     | 5      | 154-0202B | PENCIL TUBING STOCK-3/16" OD X 1/16" ID  |
| 13     | 6      | 154-0248  | REDUCING UNION CONNECTOR-1/4" X 3/16"    |
| 13     | 7      | 154-0243  | ELBOW (90 DEGREE) 1/4 X 1/4 (GUEST)      |
| 13     | 8      | 154-0412  | ELBOW - 3/8 NPT X 1/4 TUBE               |
| 13     | 9      | 153-8206F | WATER PUMP-FLOJET 115V                   |
| 13     | 9      | 153-8206H | WATER PUMP-FLOJET 230V                   |
| 13     | 10     | 154-0803  | ELBOW - 3/8 NPT X 3/8" TUBE              |
| 13     | 11     | 154-0202  | PUMP TUBING STOCK (3/8" OD X 1/4" ID)    |
| 13     | 12     | 154-0225  | ELBOW - 3/8 TUBE OD X 1/4 NPT            |
| 13     | 13     | 153-0208S | SPRAY HOSE STOCK - 1/4" OD               |
| 13     | 14     | 153-6251S | SPRAY JET SWIVEL MOUNTING ANGLE          |
| 13     | 15     | 153-6251M | SPRAY JET WALL MOUNTING ANGLE            |
| 13     | 16     | 153-0207  | SPRAY TIP - STAINLESS STEEL (8003)       |
| 13     | 17     | 153-6252  | SPRAY JET BODY                           |
| 1β     | 18     | 153-0818  | MALE SWIVEL ELBOW - 1/4 TUBE-1/4 NPT     |
| 1β     | 19     | 154-0007  | SPRAY TIP - STAINLESS STEEL (1501)       |
| 18     | 20     | 153-0218  | TIP RETAINER CAP CONNECTOR               |
| 18     | 21     | 153-0220  | SCREEN CHECK VALVE (POLYPROPYLENE - 10#) |
| 13     | 22     | 153-0217  | MALE BODY (1/4 - NYLON)                  |
| 13     | 23     | 154-0222  | ELBOW - 1/4" STEM X 1/4" TUBING OD       |
| 13     | 24     | 154-0212B | TANK FILTER (5" SS) FOR CLEANER TANK     |
| 13     | 25     | 154-1617  | FLOAT - HORIZONTAL MOUNT FOR FLUID LEVEL |
| 13     | 26     | 154-0256  | ELBOW - 3/8 TUBE X 3/8 TUBE              |
| 13     | 27     | 153-0815  | UNION TEE (1/4 X 1/4 X 1/4-QUICK DISC)   |
| 13     | 28     | 154-0258  | ELBOW - 3/8 STEM X 3/8 TUBE              |