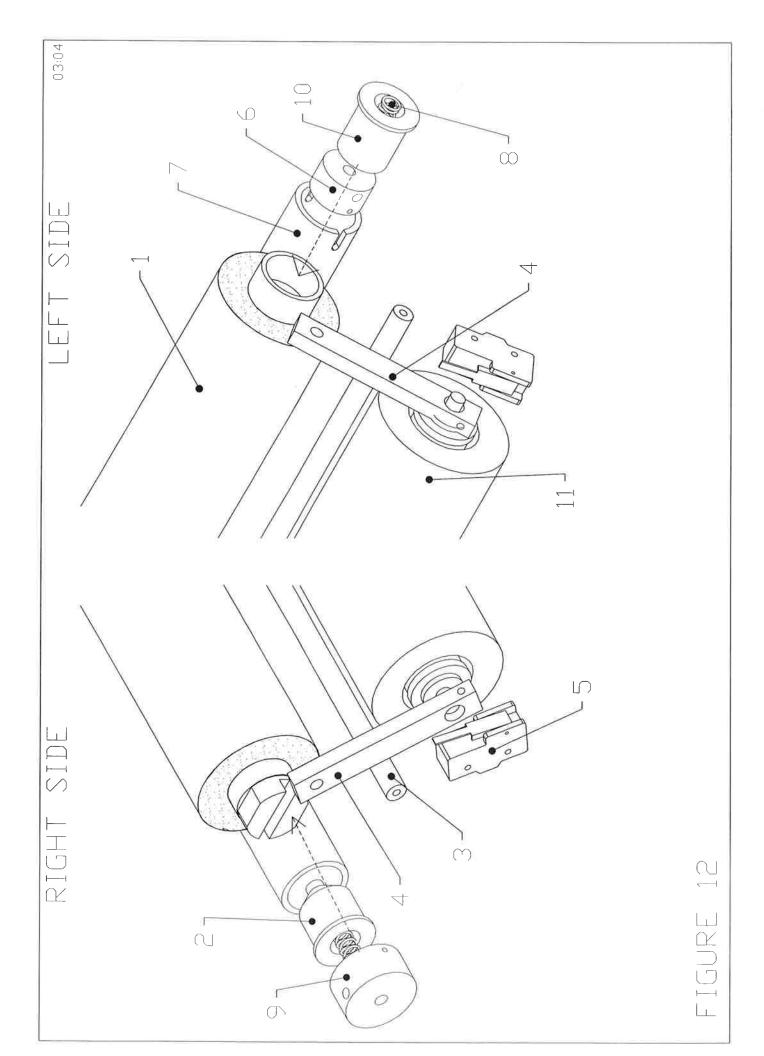

| FIGURE | INDEX  | PART      | PART NAME & DESCRIPTION                    |
|--------|--------|-----------|--------------------------------------------|
| NUMBER | NUMBER | NUMBER    |                                            |
|        |        |           | FIGURE 12 PART NUMBERS                     |
| 12     | 1      | 153-0047K | KEGEL KLOTH - (TAN - SOLD BY CASE)         |
| 12     | 1      | 153-0047P | K2 DUSTER CLOTH - (WHITE - SOLD BY CASE)   |
| 12     | 2      | 153-6850  | UHMW DUSTER PLUG FOR CARDBOARD CORE        |
| 12     | 3      | 153-6825  | DUSTER CLOTH ROUTING BAR (SS) - (OPTIONAL) |
| 12     | 4      | 153-8420  | CUSHION ROLLER PIVOT ARM ASSEMBLY          |
| 12     | 5      | 154-1603  | MICROSWITCH-WITHOUT ROLLER (LARGE)         |
| 12     | 6      | 153-8202B | DUSTER SOLID DRIVE HUB (PVC-1/4-28)        |
| 12     | 7      | 153-8824  | PVC TAKE-UP REEL ASSEMBLY (44-3/4")        |
| 12     | 8      | 153-2808  | SPRING - 0.42 OD X 1.25 (DUSTER PLUG)      |
| 12     | 9      | 153-8201B | DUSTER DRIVE HUB ASSEMBLY (1/4-28)         |
| 12     | 10     | 153-6853  | UHMW DUSTER PLUG FOR PVC TAKE-UP REEL      |
| 12     | 11     | 153-8838  | CUSHION ROLLER WITH STEMS (STEEL=44-3/8)   |