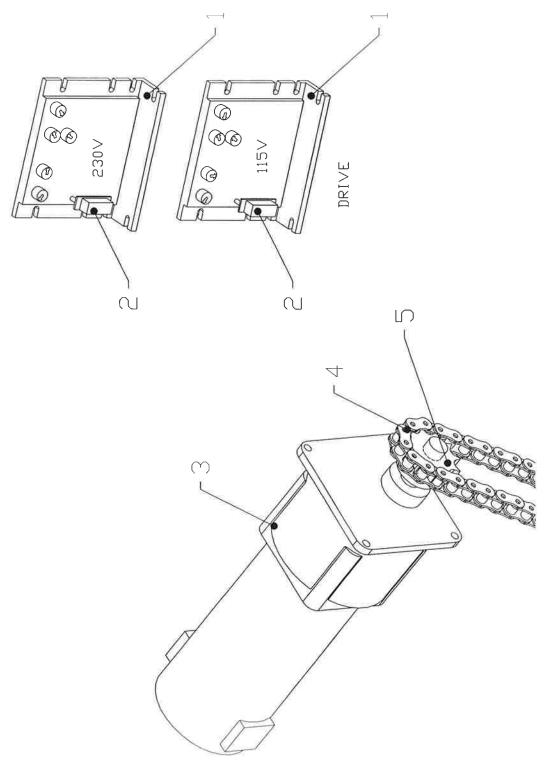

| FIGURE | INDEX  | PART     | PART NAME & DESCRIPTION               |
|--------|--------|----------|---------------------------------------|
| NUMBER | NUMBER | NUMBER   | 5                                     |
|        |        |          | FIGURE 7 PART NUMBERS                 |
| 7      | 1      | 153-1012 | SPEED CONTROL FOR DC MOTOR (KBIC-120) |
| 7      | 1      | 153-1812 | SPEED CONTROL FOR DC MOTOR (KBIC-240) |
| 7      | 2      | 153-1015 | HORSEPOWER RESISTOR (1/4 HP 0.5 OHM)  |
| 7      | 3      | 154-8865 | BALDOR DC DRIVE MOTOR ASSEMBLY        |
| 7      | 4      | 153-9814 | DRIVE CHAIN - (40P33)                 |
| 7      | 5      | 153-9002 | SPROCKET - 40B13 (5/8")               |