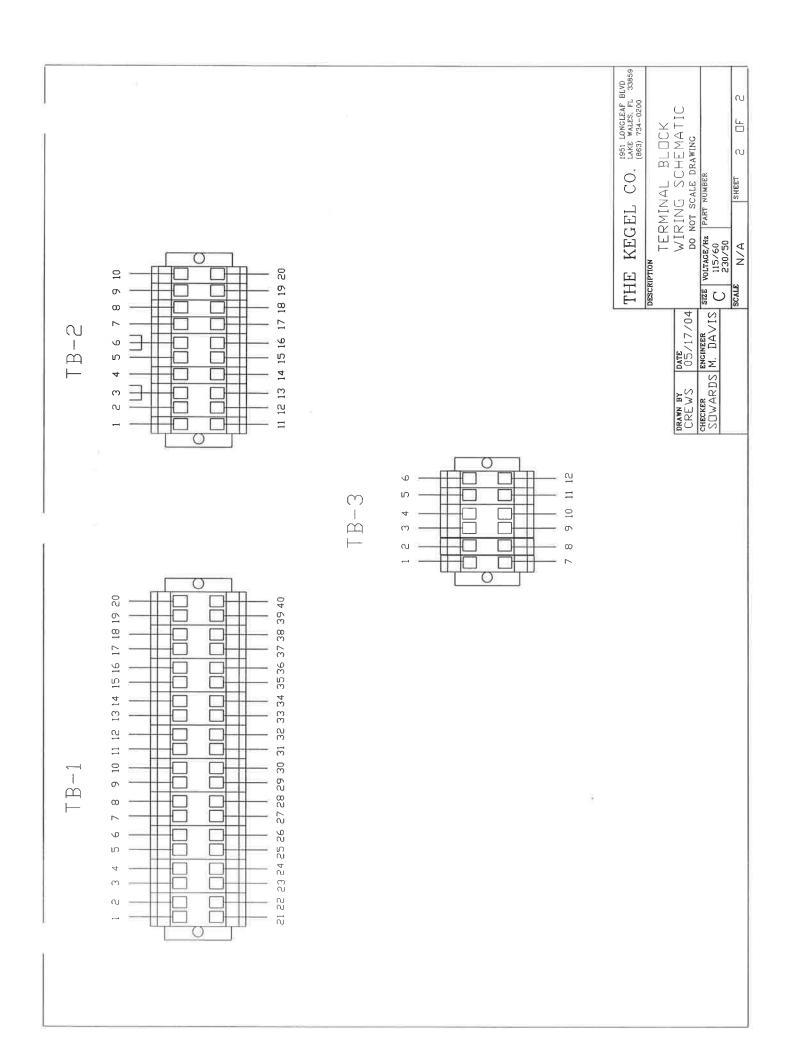

# Table of Contents Edition 05:04

| Relay Detail Diagram                       |    |
|--------------------------------------------|----|
| Electrical Wiring Diagram - 115V/60 Hz     |    |
| Electrical Wiring Diagram - 230V/50 Hz     |    |
| Terminal Block Diagram                     |    |
| Overhead View Figure                       | 1  |
| Bottom View Figure 2                       | 2  |
| Right Side Figure 3                        | 3  |
| Left Side Figure                           | 4  |
| Control Plate Assembly Figure              | 5  |
| Lane Distance Sensor Assembly Figure       | 6  |
| Speed Control & Drive Motor Figure         | 7  |
| Cleaner Supply System Figure               | 8  |
| Conditioning Assembly Figure               | 9  |
| Conditioner Transfer Assembly Figure       | 10 |
| Squeegee Motor Assembly Figure             | 11 |
| Duster Assembly Figure                     | 12 |
| Buffer Brush Lifting Motor Assembly Figure | 13 |
| Attaching Parts Breakdown (Fasteners)      |    |
| Complete Parts List                        |    |