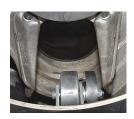

## 7 & 10 Deck Roller Spacers

## part # PPP-DRS (pkg of 2)

Place shoulder bolt through bracket and deck roller.

Place 1 washer spacer onto shoulder bolt. Place urethane roller spacer onto shoulder bolt followed by  $2^{\rm nd}$  washer spacer, then secure with Nylock. If needed, use 1 additional washer next to the bolt head.

Install completed deck roller assemblies with urethane spacer to the kickback side of the 7 and 10 deck roller positions.

Rev. 03-10-2020