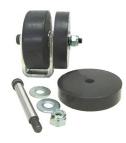

## 7 & 10 Deck Roller Spacers

part # **PPP-DRS** (pkg of 2)

Place shoulder bolt through bracket and deck roller.

Place 1 washer spacer onto shoulder bolt. Place urethane roller spacer onto shoulder bolt followed by 2<sup>nd</sup> washer spacer, then secure with Nylock. If needed, use 1 additional washer next to the bolt head.

Install completed deck roller assemblies with urethane spacer to the kickback side of the 7 and 10 deck roller positions.