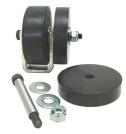

## part # PPP-DRS (pkg of 2)

Place shoulder bolt through bracket and deck roller.

Place 1 washer spacer onto shoulder bolt. Place urethane roller spacer onto shoulder bolt followed by  $2^{\rm nd}$  washer spacer, then secure with Nylock. If needed, use 1 additional washer next to the bolt head.

Install completed deck roller assemblies with urethane spacer to the kickback side of the 7 and 10 deck roller positions.

Rev. 03-10-2020