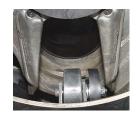

## 7 & 10 Deck Roller Spacers

part # **PPP-DRS** (pkg of 2)

Place shoulder bolt through bracket and deck roller.

Place 1 washer spacer onto shoulder bolt. Place urethane roller spacer onto shoulder bolt followed by  $2^{\rm nd}$  washer spacer, then secure with Nylock. If needed, use 1 additional washer next to the bolt head.

Install completed deck roller assemblies with urethane spacer to the kickback side of the 7 and 10 deck roller positions.

Rev. 03-10-2020