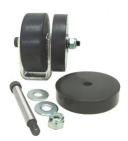

## 7 & 10 Deck Roller Spacers

## part # PPP-DRS (pkg of 2)

Place shoulder bolt through bracket and deck roller.

Place 1 washer spacer onto shoulder bolt. Place urethane roller spacer onto shoulder bolt followed by  $2^{\rm nd}$  washer spacer, then secure with Nylock. If needed, use 1 additional washer next to the bolt head.

Install completed deck roller assemblies with urethane spacer to the kickback side of the 7 and 10 deck roller positions.

Rev. 03-10-2020