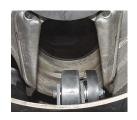

Install completed deck roller assemblies with urethane spacer to the kickback side of the 7 and 10 deck roller positions.

Rev. 03-10-2020