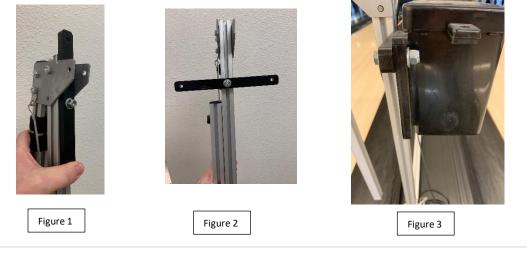

## **STEPS**

- 1. Remove the two mounting bolts at each end of the bracket assembly, but leave the middle bolt.
- 2. Remove the pin on the Torch frame to bend the leg as shown in Figure 1.
- 3. Slide the head of the middle bolt down the frame slot 6" from the top, and tighten the bolt with the bracket assembly horizontally as shown in Figure 2.
- 4. Fasten the battery box into place as shown in Figure 3.