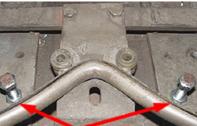

## Y Switch Delta Plate part # PPP-DP

Installation instructions.

- 1. Remove transfer plate assembly.
- 2. Using drill bit size 19/64" place into unused threaded holes nearest to lower y-switch rail extensions located in top kick back plates. Using care to avoid damage to threaded holes drill down into wood ½" for *Stabilizer Bolt* clearance, as shown in image at right.
- 3. Insert *Stabilizer Bolts* and turn down far enough to allow Delta Plate to settle onto only both y-switch spacers then place Delta Plate into y-switch spacers.
- 4. Turn stabilizer bolts counterclockwise until bolt pads seat against the underside of Delta Plate extensions.
- 5. Remove Delta Plate and lock jam nuts against top kick back plates, carefully holding bolt positions so extensions will rest on top of stabilizer bolt pads as shown in image at right.
- 6. Place Delta Plate into y-switch spacers