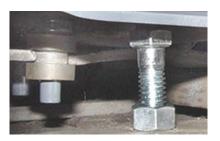

## Y Switch Delta Plate part # PPP-DP

Installation instructions.

- 1. Remove transfer plate assembly.
- 2. Using drill bit size 19/64" place into unused threaded holes nearest to lower y-switch rail extensions located in top kick back plates. Using care to avoid damage to threaded holes drill down into wood ½" for *Stabilizer Bolt* clearance, as shown in image at right.
- 3. Insert *Stabilizer Bolts* and turn down far enough to allow Delta Plate to settle onto only both y-switch spacers then place Delta Plate into y-switch spacers.
- 4. Turn stabilizer bolts counterclockwise until bolt pads seat against the underside of Delta Plate extensions.
- 5. Remove Delta Plate and lock jam nuts against top kick back plates, carefully holding bolt positions so extensions will rest on top of stabilizer bolt pads as shown in image at right.
- 6. Place Delta Plate into y-switch spacers

Stabilizer Bolts

Rev.02-10-2020

Stabilizer Bolts