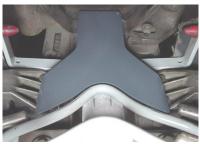

## Y Switch Delta Plate part # PPP-DP

Installation instructions.

- 1. Remove transfer plate assembly.
- 2. Using drill bit size 19/64" place into unused threaded holes nearest to lower y-switch rail extensions located in top kick back plates. Using care to avoid damage to threaded holes drill down into wood ½" for *Stabilizer Bolt* clearance, as shown in image at right.
- 3. Insert *Stabilizer Bolts* and turn down far enough to allow Delta Plate to settle onto only both y-switch spacers then place Delta Plate into y-switch spacers.
- 4. Turn stabilizer bolts counterclockwise until bolt pads seat against the underside of Delta Plate extensions.
- 5. Remove Delta Plate and lock jam nuts against top kick back plates, carefully holding bolt positions so extensions will rest on top of stabilizer bolt pads as shown in image at right.
- 6. Place Delta Plate into y-switch spacers