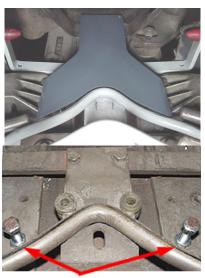

## Y Switch Delta Plate part # PPP-DP

Installation instructions.

- 1. Remove transfer plate assembly.
- 2. Using drill bit size 19/64" place into unused threaded holes nearest to lower y-switch rail extensions located in top kick back plates. Using care to avoid damage to threaded holes drill down into wood ½" for *Stabilizer Bolt* clearance, as shown in image at right.
- 3. Insert *Stabilizer Bolts* and turn down far enough to allow Delta Plate to settle onto only both y-switch spacers then place Delta Plate into y-switch spacers.
- 4. Turn stabilizer bolts counterclockwise until bolt pads seat against the underside of Delta Plate extensions.
- 5. Remove Delta Plate and lock jam nuts against top kick back plates, carefully holding bolt positions so extensions will rest on top of stabilizer bolt pads as shown in image at right.
- 6. Place Delta Plate into y-switch spacers