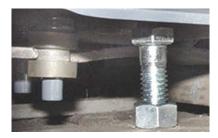

## Y Switch Delta Plate part # PPP-DP

Installation instructions.

- 1. Remove transfer plate assembly.
- 2. Using drill bit size 19/64" place into unused threaded holes nearest to lower y-switch rail extensions located in top kick back plates. Using care to avoid damage to threaded holes drill down into wood ½" for *Stabilizer Bolt* clearance, as shown in image at right.
- 3. Insert *Stabilizer Bolts* and turn down far enough to allow Delta Plate to settle onto only both y-switch spacers then place Delta Plate into y-switch spacers.
- 4. Turn stabilizer bolts counterclockwise until bolt pads seat against the underside of Delta Plate extensions.
- 5. Remove Delta Plate and lock jam nuts against top kick back plates, carefully holding bolt positions so extensions will rest on top of stabilizer bolt pads as shown in image at right.
- 6. Place Delta Plate into y-switch spacers

Stabilizer Bolts

Rev.02-10-2020