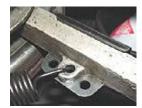

Rev. 03-10-2020

PPP-TRSB

Place spring through original mounting hole and bracket, or secure bracket to middle hole with bolt and place spring into either neighboring hole.

Rev.03-10-2020

PPP-TRSB

Place spring through original mounting hole and bracket, or secure bracket to middle hole with bolt and place spring into either neighboring hole.

Rev. 03-10-2020

**PPP-TRSB** 

Place spring through original mounting hole and bracket, or secure bracket to middle hole with bolt and place spring into either neighboring hole.

Rev. 03-10-2020

**PPP-TRSB** 

Place spring through original mounting hole and bracket, or secure bracket to middle hole with bolt and place spring into either neighboring hole.