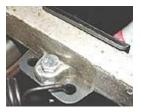

Rev. 03-10-2020

PPP-TRSB

Place spring through original mounting hole and bracket, or secure bracket to middle hole with bolt and place spring into either neighboring hole.

Rev.03-10-2020

PPP-TRSB

Place spring through original mounting hole and bracket, or secure bracket to middle hole with bolt and place spring into either neighboring hole.

Rev. 03-10-2020

**PPP-TRSB** 

Place spring through original mounting hole and bracket, or secure bracket to middle hole with bolt and place spring into either neighboring hole.

Rev. 03-10-2020

**PPP-TRSB** 

Place spring through original mounting hole and bracket, or secure bracket to middle hole with bolt and place spring into either neighboring hole.