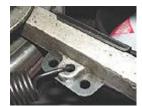

Rev. 03-10-2020

PPP-TRSB

Place spring through original mounting hole and bracket, or secure bracket to middle hole with bolt and place spring into either neighboring hole.

Rev.03-10-2020

PPP-TRSB

Place spring through original mounting hole and bracket, or secure bracket to middle hole with bolt and place spring into either neighboring hole.

Rev. 03-10-2020

**PPP-TRSB** 

Place spring through original mounting hole and bracket, or secure bracket to middle hole with bolt and place spring into either neighboring hole.

Rev. 03-10-2020

**PPP-TRSB** 

Place spring through original mounting hole and bracket, or secure bracket to middle hole with bolt and place spring into either neighboring hole.