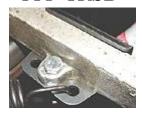

Rev. 03-10-2020

PPP-TRSB

Place spring through original mounting hole and bracket, or secure bracket to middle hole with bolt and place spring into either neighboring hole.

Rev.03-10-2020

PPP-TRSB

Place spring through original mounting hole and bracket, or secure bracket to middle hole with bolt and place spring into either neighboring hole.

Rev. 03-10-2020

**PPP-TRSB** 

Place spring through original mounting hole and bracket, or secure bracket to middle hole with bolt and place spring into either neighboring hole.

Rev. 03-10-2020

**PPP-TRSB** 

Place spring through original mounting hole and bracket, or secure bracket to middle hole with bolt and place spring into either neighboring hole.