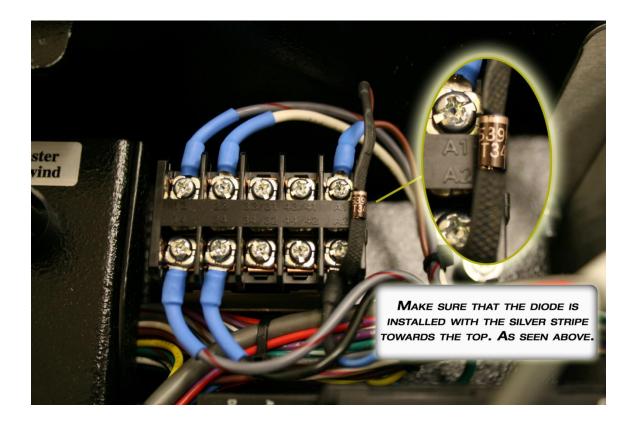

## MACHINE POWER CONTACTOR USED ON WALKER AND ION SPORT MODELS

Rev. 9/20

For the Vacuum Motor Contactor on both the ION and the Kustodian Walker refer to the picture below. The Diode will need to be installed with the Positive side (with Silver Stripe) fastened with the Brown wire from the Harness into Terminal identified as A1. The Negative side of the Diode will be fastened with the Blue/Black wire into terminal A2.