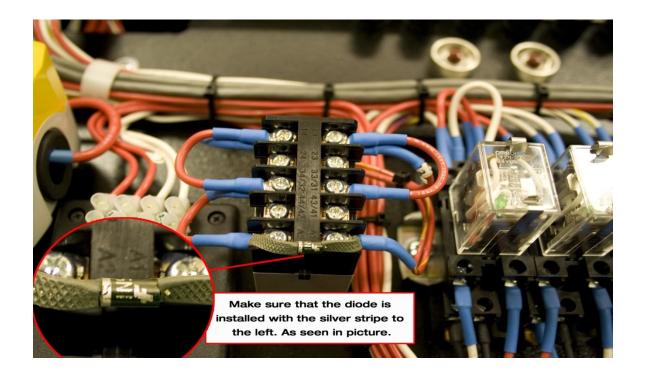

## **STEPS**

For the Machine Power Contactor on the Kustodian Walker and ION Sport models. The Diode will need to be installed with the Positive side (with Silver Stripe) fastened with the Red wire from the Harness into Terminal identified as A2. The Negative side of the Diode will be fastened with the Red/Orange wire into A1. Use the pictures for reference.