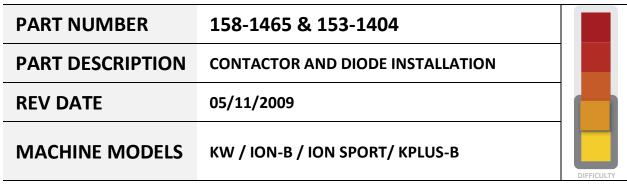

## **STEPS**

For the Machine Power Contactor on the Kustodian Walker and ION Sport models. The Diode will need to be installed with the Positive side (with Silver Stripe) fastened with the Red wire from the Harness into Terminal identified as A2. The Negative side of the Diode will be fastened with the Red/Orange wire into A1. Use the pictures for reference.